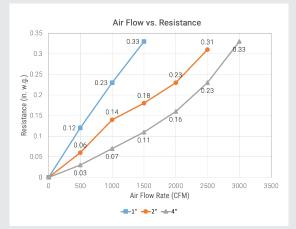

#### **PERFORMANCE DATA**

| Nominal<br>Depth | Nominal Size<br>(WxHxD)                                                                                                                                                                                                                                                               | Actual Size (in.)                                                                                                                                              |                                                                                                                                                                                                                                       |       | Air Flow @                                                                                                                                                                                                                                                          | Resistance @ Capacity<br>(in. w.g.) |      | Total Media Area<br>(sq. ft.)                                                                                                                   |                                                                                                                                    | Number of Pleats Per<br>Linear Foot |      |
|------------------|---------------------------------------------------------------------------------------------------------------------------------------------------------------------------------------------------------------------------------------------------------------------------------------|----------------------------------------------------------------------------------------------------------------------------------------------------------------|---------------------------------------------------------------------------------------------------------------------------------------------------------------------------------------------------------------------------------------|-------|---------------------------------------------------------------------------------------------------------------------------------------------------------------------------------------------------------------------------------------------------------------------|-------------------------------------|------|-------------------------------------------------------------------------------------------------------------------------------------------------|------------------------------------------------------------------------------------------------------------------------------------|-------------------------------------|------|
|                  |                                                                                                                                                                                                                                                                                       | Width                                                                                                                                                          | Height                                                                                                                                                                                                                                | Depth | Capacity (CFM)                                                                                                                                                                                                                                                      | Standard                            | High | Standard                                                                                                                                        | High                                                                                                                               | Standard                            | High |
|                  | 10x10x1                                                                                                                                                                                                                                                                               | 9.50                                                                                                                                                           | 9.50                                                                                                                                                                                                                                  | 0.75  | 240                                                                                                                                                                                                                                                                 | 0.23                                | 0.20 | 1.1                                                                                                                                             | 1.3                                                                                                                                | 13                                  | 15   |
|                  | 10x20x1                                                                                                                                                                                                                                                                               | 9.50                                                                                                                                                           | 19.50                                                                                                                                                                                                                                 |       | 490                                                                                                                                                                                                                                                                 |                                     |      | 2.2                                                                                                                                             | 2.6                                                                                                                                |                                     |      |
|                  | 10x25x1                                                                                                                                                                                                                                                                               | 9.50                                                                                                                                                           | 24.50                                                                                                                                                                                                                                 |       | 610                                                                                                                                                                                                                                                                 |                                     |      | 2.7                                                                                                                                             | 3.2                                                                                                                                |                                     |      |
|                  | 12x12x1                                                                                                                                                                                                                                                                               | 11.38                                                                                                                                                          | 11.38                                                                                                                                                                                                                                 |       | 350                                                                                                                                                                                                                                                                 |                                     |      | 1.6                                                                                                                                             | 1.9                                                                                                                                |                                     |      |
|                  | 12x20x1                                                                                                                                                                                                                                                                               | 11.50                                                                                                                                                          | 19.50                                                                                                                                                                                                                                 |       | 580                                                                                                                                                                                                                                                                 |                                     |      | 2.6                                                                                                                                             | 3.1                                                                                                                                |                                     |      |
|                  | 12x24x1                                                                                                                                                                                                                                                                               | 11.50                                                                                                                                                          | 23.50                                                                                                                                                                                                                                 |       | 700                                                                                                                                                                                                                                                                 |                                     |      | 3.2                                                                                                                                             | 3.8                                                                                                                                |                                     |      |
|                  | 12x25x1                                                                                                                                                                                                                                                                               | 11.75                                                                                                                                                          | 24.75                                                                                                                                                                                                                                 |       | 730                                                                                                                                                                                                                                                                 |                                     |      | 3.3                                                                                                                                             | 3.9                                                                                                                                |                                     |      |
|                  | 14x20x1                                                                                                                                                                                                                                                                               | 13.50                                                                                                                                                          | 19.50                                                                                                                                                                                                                                 |       | 680                                                                                                                                                                                                                                                                 |                                     |      | 3.1                                                                                                                                             | 3.7                                                                                                                                |                                     |      |
|                  | 14x25x1                                                                                                                                                                                                                                                                               | 13.50                                                                                                                                                          | 24.50                                                                                                                                                                                                                                 |       | 850                                                                                                                                                                                                                                                                 |                                     |      | 3.9                                                                                                                                             | 4.6                                                                                                                                |                                     |      |
|                  | 15x20x1                                                                                                                                                                                                                                                                               | 14.50                                                                                                                                                          | 19.50                                                                                                                                                                                                                                 |       | 730                                                                                                                                                                                                                                                                 |                                     |      | 3.3                                                                                                                                             | 3.9                                                                                                                                |                                     |      |
|                  | 15x25x1                                                                                                                                                                                                                                                                               | 14.50                                                                                                                                                          | 24.50                                                                                                                                                                                                                                 |       | 910                                                                                                                                                                                                                                                                 |                                     |      | 4.2                                                                                                                                             | 4.9                                                                                                                                |                                     |      |
| 1"               | 16x16x1                                                                                                                                                                                                                                                                               | 15.75                                                                                                                                                          | 15.75                                                                                                                                                                                                                                 |       | 620                                                                                                                                                                                                                                                                 |                                     |      | 2.9                                                                                                                                             | 3.4                                                                                                                                |                                     |      |
|                  | 16x20x1                                                                                                                                                                                                                                                                               | 15.50                                                                                                                                                          | 19.50                                                                                                                                                                                                                                 |       | 780                                                                                                                                                                                                                                                                 |                                     |      | 3.6                                                                                                                                             | 4.2                                                                                                                                |                                     |      |
|                  | 16x24x1                                                                                                                                                                                                                                                                               | 15.50                                                                                                                                                          | 23.50                                                                                                                                                                                                                                 |       | 930                                                                                                                                                                                                                                                                 |                                     |      | 4.3                                                                                                                                             | 5.1                                                                                                                                |                                     |      |
|                  | 16x25x1                                                                                                                                                                                                                                                                               | 15.50                                                                                                                                                          | 24.50                                                                                                                                                                                                                                 |       | 970                                                                                                                                                                                                                                                                 |                                     |      | 4.5                                                                                                                                             | 5.3                                                                                                                                |                                     |      |
|                  | 18x18x1                                                                                                                                                                                                                                                                               | 17.75                                                                                                                                                          | 17.75                                                                                                                                                                                                                                 |       | 790                                                                                                                                                                                                                                                                 |                                     |      | 3.7                                                                                                                                             | 4.3                                                                                                                                |                                     |      |
|                  | 18x20x1                                                                                                                                                                                                                                                                               | 17.50                                                                                                                                                          | 19.50                                                                                                                                                                                                                                 |       | 880                                                                                                                                                                                                                                                                 |                                     |      | 4.1                                                                                                                                             | 4.8                                                                                                                                |                                     |      |
|                  | 18x24x1                                                                                                                                                                                                                                                                               | 17.50                                                                                                                                                          | 23.50                                                                                                                                                                                                                                 |       | 1050                                                                                                                                                                                                                                                                |                                     |      | 4.8                                                                                                                                             | 5.7                                                                                                                                |                                     |      |
|                  | 18x25x1                                                                                                                                                                                                                                                                               | 17.50                                                                                                                                                          | 24.50                                                                                                                                                                                                                                 |       | 1100                                                                                                                                                                                                                                                                |                                     |      | 5.1                                                                                                                                             | 6.0                                                                                                                                |                                     |      |
|                  | 20x20x1                                                                                                                                                                                                                                                                               | 19.50                                                                                                                                                          | 19.50                                                                                                                                                                                                                                 |       | 970                                                                                                                                                                                                                                                                 |                                     |      | 4.5                                                                                                                                             | 5.3                                                                                                                                |                                     |      |
|                  | 20x24x1                                                                                                                                                                                                                                                                               | 19.50                                                                                                                                                          | 23.50                                                                                                                                                                                                                                 |       | 1170                                                                                                                                                                                                                                                                |                                     |      | 5.4                                                                                                                                             | 6.4                                                                                                                                |                                     |      |
|                  | 20x25x1                                                                                                                                                                                                                                                                               | 19.50                                                                                                                                                          | 24.50                                                                                                                                                                                                                                 |       | 1215                                                                                                                                                                                                                                                                |                                     |      | 5.6                                                                                                                                             | 6.6                                                                                                                                |                                     |      |
|                  | 22x22x1                                                                                                                                                                                                                                                                               | 21.75                                                                                                                                                          | 21.75                                                                                                                                                                                                                                 |       | 1180                                                                                                                                                                                                                                                                |                                     |      | 5.4                                                                                                                                             | 6.4                                                                                                                                |                                     |      |
|                  | 24x24x1                                                                                                                                                                                                                                                                               | 23.50                                                                                                                                                          | 23.50                                                                                                                                                                                                                                 |       | 1400                                                                                                                                                                                                                                                                |                                     |      | 6.5                                                                                                                                             | 7.7                                                                                                                                |                                     |      |
|                  |                                                                                                                                                                                                                                                                                       |                                                                                                                                                                |                                                                                                                                                                                                                                       |       | 1                                                                                                                                                                                                                                                                   |                                     |      | · · · · ·                                                                                                                                       |                                                                                                                                    |                                     |      |
|                  | 10x20x2                                                                                                                                                                                                                                                                               | 9.50                                                                                                                                                           | 19.50                                                                                                                                                                                                                                 |       | 700                                                                                                                                                                                                                                                                 |                                     |      | 5.1                                                                                                                                             | 6.0                                                                                                                                |                                     |      |
|                  | 12x24x2                                                                                                                                                                                                                                                                               | 11.38                                                                                                                                                          | 23.38                                                                                                                                                                                                                                 |       | 1000                                                                                                                                                                                                                                                                |                                     |      | 7.5                                                                                                                                             | 8.8                                                                                                                                |                                     |      |
|                  | 14x20x2                                                                                                                                                                                                                                                                               | 13.50                                                                                                                                                          | 19.50                                                                                                                                                                                                                                 |       | 975                                                                                                                                                                                                                                                                 |                                     |      | 7.3                                                                                                                                             | 8.6                                                                                                                                |                                     |      |
|                  | 14x25x2                                                                                                                                                                                                                                                                               | 13.50                                                                                                                                                          | 24.50                                                                                                                                                                                                                                 |       |                                                                                                                                                                                                                                                                     | -                                   |      |                                                                                                                                                 |                                                                                                                                    |                                     |      |
|                  |                                                                                                                                                                                                                                                                                       |                                                                                                                                                                | 24.50                                                                                                                                                                                                                                 |       | 1220                                                                                                                                                                                                                                                                |                                     |      | 9.1                                                                                                                                             | 10.7                                                                                                                               | _                                   |      |
|                  | 15x20x2                                                                                                                                                                                                                                                                               | 14.50                                                                                                                                                          | 19.50                                                                                                                                                                                                                                 |       | 1040                                                                                                                                                                                                                                                                |                                     |      | 7.8                                                                                                                                             | 9.2                                                                                                                                |                                     |      |
|                  | 16x20x2                                                                                                                                                                                                                                                                               | 14.50<br>15.50                                                                                                                                                 | 19.50<br>19.50                                                                                                                                                                                                                        |       | 1040<br>1110                                                                                                                                                                                                                                                        |                                     |      | 7.8<br>8.3                                                                                                                                      | 9.2<br>9.8                                                                                                                         |                                     |      |
|                  | 16x20x2<br>16x24x2                                                                                                                                                                                                                                                                    | 14.50<br>15.50<br>15.38                                                                                                                                        | 19.50<br>19.50<br>23.38                                                                                                                                                                                                               |       | 1040<br>1110<br>1335                                                                                                                                                                                                                                                |                                     |      | 7.8<br>8.3<br>10.0                                                                                                                              | 9.2<br>9.8<br>11.8                                                                                                                 |                                     |      |
| 2"               | 16x20x2<br>16x24x2<br>16x25x2                                                                                                                                                                                                                                                         | 14.50<br>15.50<br>15.38<br>15.50                                                                                                                               | 19.50<br>19.50<br>23.38<br>24.50                                                                                                                                                                                                      | 1.75  | 1040<br>1110<br>1335<br>1390                                                                                                                                                                                                                                        | 0.23                                | 0.19 | 7.8<br>8.3<br>10.0<br>10.5                                                                                                                      | 9.2<br>9.8<br>11.8<br>12.3                                                                                                         | 10                                  | 15   |
| 2"               | 16x20x2<br>16x24x2<br>16x25x2<br>18x18x2                                                                                                                                                                                                                                              | 14.50<br>15.50<br>15.38<br>15.50<br>17.75                                                                                                                      | 19.50         19.50         23.38         24.50         17.75                                                                                                                                                                         | 1.75  | 1040<br>1110<br>1335<br>1390<br>1125                                                                                                                                                                                                                                | 0.23                                | 0.19 | 7.8<br>8.3<br>10.0<br>10.5<br>8.5                                                                                                               | 9.2<br>9.8<br>11.8<br>12.3<br>10.0                                                                                                 | 10                                  | 15   |
| 2"               | 16x20x2<br>16x24x2<br>16x25x2<br>18x18x2<br>18x20x2                                                                                                                                                                                                                                   | 14.50<br>15.50<br>15.38<br>15.50<br>17.75<br>17.50                                                                                                             | 19.50         19.50         23.38         24.50         17.75         19.50                                                                                                                                                           | 1.75  | 1040<br>1110<br>1335<br>1390<br>1125<br>1250                                                                                                                                                                                                                        | 0.23                                | 0.19 | 7.8<br>8.3<br>10.0<br>10.5<br>8.5<br>9.4                                                                                                        | 9.2<br>9.8<br>11.8<br>12.3<br>10.0<br>11.1                                                                                         | 10                                  | 15   |
| 2"               | 16x20x2<br>16x24x2<br>16x25x2<br>18x18x2<br>18x20x2<br>18x20x2<br>18x24x2                                                                                                                                                                                                             | 14.50<br>15.50<br>15.38<br>15.50<br>17.75<br>17.50<br>17.38                                                                                                    | 19.50<br>19.50<br>23.38<br>24.50<br>17.75<br>19.50<br>23.38                                                                                                                                                                           | 1.75  | 1040<br>1110<br>1335<br>1390<br>1125<br>1250<br>1500                                                                                                                                                                                                                | 0.23                                | 0.19 | 7.8<br>8.3<br>10.0<br>10.5<br>8.5<br>9.4<br>11.3                                                                                                | 9.2<br>9.8<br>11.8<br>12.3<br>10.0<br>11.1<br>13.3                                                                                 | 10                                  | 15   |
| 2"               | 16x20x2           16x24x2           16x25x2           18x18x2           18x20x2           18x24x2           18x25x2                                                                                                                                                                   | 14.50<br>15.50<br>15.38<br>15.50<br>17.75<br>17.50<br>17.38<br>17.50                                                                                           | 19.50         19.50         23.38         24.50         17.75         19.50         23.38         24.50                                                                                                                               | 1.75  | 1040<br>1110<br>1335<br>1390<br>1125<br>1250<br>1500<br>1565                                                                                                                                                                                                        | 0.23                                | 0.19 | 7.8<br>8.3<br>10.0<br>10.5<br>8.5<br>9.4<br>11.3<br>11.8                                                                                        | 9.2<br>9.8<br>11.8<br>12.3<br>10.0<br>11.1<br>13.3<br>13.9                                                                         | 10                                  | 15   |
| 2"               | 16x20x2           16x24x2           16x25x2           18x18x2           18x20x2           18x24x2           18x25x2           20x20x2                                                                                                                                                 | 14.50<br>15.50<br>15.38<br>15.50<br>17.75<br>17.50<br>17.38<br>17.50<br>19.50                                                                                  | 19.50           19.50           23.38           24.50           17.75           19.50           23.38           24.50           19.50           23.38           24.50           19.50           23.38           24.50           19.50 | 1.75  | 1040<br>1110<br>1335<br>1390<br>1125<br>1250<br>1500<br>1565<br>1390                                                                                                                                                                                                | 0.23                                | 0.19 | 7.8<br>8.3<br>10.0<br>10.5<br>8.5<br>9.4<br>11.3<br>11.8<br>10.5                                                                                | 9.2<br>9.8<br>11.8<br>12.3<br>10.0<br>11.1<br>13.3<br>13.9<br>12.3                                                                 | 10                                  | 15   |
| 2"               | 16x20x2<br>16x24x2<br>16x25x2<br>18x18x2<br>18x20x2<br>18x24x2<br>18x24x2<br>18x25x2<br>20x20x2<br>20x20x2                                                                                                                                                                            | 14.50<br>15.50<br>15.38<br>15.50<br>17.75<br>17.50<br>17.38<br>17.50<br>19.50<br>19.38                                                                         | 19.50<br>19.50<br>23.38<br>24.50<br>17.75<br>19.50<br>23.38<br>24.50<br>19.50<br>23.38                                                                                                                                                | 1.75  | 1040<br>1110<br>1335<br>1390<br>1125<br>1250<br>1500<br>1565<br>1390<br>1670                                                                                                                                                                                        | 0.23                                | 0.19 | 7.8<br>8.3<br>10.0<br>10.5<br>8.5<br>9.4<br>11.3<br>11.8<br>10.5<br>12.6                                                                        | 9.2<br>9.8<br>11.8<br>12.3<br>10.0<br>11.1<br>13.3<br>13.9<br>12.3<br>14.8                                                         | 10                                  | 15   |
| 2"               | 16x20x2           16x24x2           16x25x2           18x18x2           18x20x2           18x24x2           18x25x2           20x20x2           20x22x2           20x25x2                                                                                                             | 14.50<br>15.50<br>15.38<br>15.50<br>17.75<br>17.50<br>17.38<br>17.50<br>19.50<br>19.38<br>19.50                                                                | 19.50<br>19.50<br>23.38<br>24.50<br>17.75<br>19.50<br>23.38<br>24.50<br>19.50<br>23.38<br>24.50                                                                                                                                       | 1.75  | 1040<br>1110<br>1335<br>1390<br>1125<br>1250<br>1500<br>1565<br>1390<br>1670<br>1740                                                                                                                                                                                | 0.23                                | 0.19 | 7.8<br>8.3<br>10.0<br>10.5<br>8.5<br>9.4<br>11.3<br>11.8<br>10.5<br>12.6<br>13.2                                                                | 9.2<br>9.8<br>11.8<br>12.3<br>10.0<br>11.1<br>13.3<br>13.9<br>12.3<br>14.8<br>15.5                                                 | 10                                  | 15   |
| 2"               | 16x20x2<br>16x24x2<br>16x25x2<br>18x18x2<br>18x20x2<br>18x24x2<br>18x24x2<br>18x25x2<br>20x20x2<br>20x20x2                                                                                                                                                                            | 14.50<br>15.50<br>15.38<br>15.50<br>17.75<br>17.50<br>17.38<br>17.50<br>19.50<br>19.38                                                                         | 19.50<br>19.50<br>23.38<br>24.50<br>17.75<br>19.50<br>23.38<br>24.50<br>19.50<br>23.38                                                                                                                                                | 1.75  | 1040<br>1110<br>1335<br>1390<br>1125<br>1250<br>1500<br>1565<br>1390<br>1670                                                                                                                                                                                        | 0.23                                | 0.19 | 7.8<br>8.3<br>10.0<br>10.5<br>8.5<br>9.4<br>11.3<br>11.8<br>10.5<br>12.6                                                                        | 9.2<br>9.8<br>11.8<br>12.3<br>10.0<br>11.1<br>13.3<br>13.9<br>12.3<br>14.8                                                         | 10                                  | 15   |
| 2"               | 16x20x2           16x24x2           16x25x2           18x18x2           18x20x2           18x24x2           18x24x2           20x20x2           20x20x2           20x24x2           20x25x2           24x24x2                                                                         | 14.50<br>15.50<br>15.38<br>15.50<br>17.75<br>17.50<br>17.38<br>17.50<br>19.50<br>19.38<br>19.50<br>23.38                                                       | 19.50<br>19.50<br>23.38<br>24.50<br>17.75<br>19.50<br>23.38<br>24.50<br>19.50<br>23.38<br>24.50<br>23.38<br>24.50<br>23.38                                                                                                            | 1.75  | 1040<br>1110<br>1335<br>1390<br>1125<br>1250<br>1500<br>1565<br>1390<br>1670<br>1740<br>2000                                                                                                                                                                        | 0.23                                | 0.19 | 7.8<br>8.3<br>10.0<br>10.5<br>8.5<br>9.4<br>11.3<br>11.8<br>10.5<br>12.6<br>13.2<br>15.2                                                        | 9.2<br>9.8<br>11.8<br>12.3<br>10.0<br>11.1<br>13.3<br>13.9<br>12.3<br>14.8<br>15.5<br>17.9                                         | 10                                  | 15   |
| 2"               | 16x20x2           16x24x2           16x25x2           18x18x2           18x20x2           18x24x2           18x25x2           20x20x2           20x20x2           20x22x2           20x25x2           20x25x2           24x24x2                                                       | 14.50<br>15.50<br>15.38<br>15.50<br>17.75<br>17.50<br>17.38<br>17.50<br>19.50<br>19.50<br>19.38<br>19.50<br>23.38<br>11.38                                     | 19.50<br>19.50<br>23.38<br>24.50<br>17.75<br>19.50<br>23.38<br>24.50<br>19.50<br>23.38<br>24.50<br>23.38<br>24.50<br>23.38                                                                                                            | 1.75  | 1040<br>1110<br>1335<br>1390<br>1125<br>1250<br>1500<br>1565<br>1390<br>1670<br>1740<br>2000                                                                                                                                                                        | 0.23                                | 0.19 | 7.8<br>8.3<br>10.0<br>10.5<br>8.5<br>9.4<br>11.3<br>11.8<br>10.5<br>12.6<br>13.2<br>15.2<br>13.9                                                | 9.2<br>9.8<br>11.8<br>12.3<br>10.0<br>11.1<br>13.3<br>13.9<br>12.3<br>14.8<br>15.5<br>17.9<br>16.3                                 | 10                                  | 15   |
| 2"               | 16x20x2           16x24x2           16x25x2           18x18x2           18x20x2           18x24x2           18x25x2           20x20x2           20x24x2           20x25x2           20x24x2           12x24x4           16x20x4                                                       | 14.50<br>15.50<br>15.38<br>15.50<br>17.75<br>17.50<br>17.38<br>17.50<br>19.50<br>19.50<br>23.38<br>19.50<br>23.38<br>11.38<br>15.50                            | 19.50<br>19.50<br>23.38<br>24.50<br>17.75<br>19.50<br>23.38<br>24.50<br>19.50<br>23.38<br>24.50<br>23.38<br>24.50<br>23.38<br>24.50<br>23.38<br>24.50<br>23.38                                                                        | 1.75  | 1040           1110           1335           1390           1125           1250           1500           1565           1390           1670           1740           2000           1000           1110                                                             | 0.23                                | 0.19 | 7.8         8.3         10.0         10.5         8.5         9.4         11.3         11.8         10.5         12.6         13.2         15.2 | 9.2<br>9.8<br>11.8<br>12.3<br>10.0<br>11.1<br>13.3<br>13.9<br>12.3<br>14.8<br>15.5<br>17.9<br>16.3<br>18.2                         | 10                                  | 15   |
|                  | 16x20x2           16x24x2           16x25x2           18x18x2           18x20x2           18x24x2           18x25x2           20x20x2           20x24x2           20x25x2           24x24x2           12x24x4           16x20x4           16x25x4                                     | 14.50<br>15.50<br>15.38<br>15.50<br>17.75<br>17.50<br>17.38<br>17.50<br>19.50<br>19.38<br>19.50<br>23.38<br>19.50<br>23.38<br>11.38<br>15.50                   | 19.50<br>19.50<br>23.38<br>24.50<br>17.75<br>19.50<br>23.38<br>24.50<br>19.50<br>23.38<br>24.50<br>23.38<br>24.50<br>23.38<br>24.50<br>23.38<br>24.50<br>23.38                                                                        |       | 1040<br>1110<br>1335<br>1390<br>1125<br>1250<br>1500<br>1565<br>1390<br>1670<br>1740<br>2000<br>1000<br>1110<br>1390                                                                                                                                                |                                     |      | 7.8<br>8.3<br>10.0<br>10.5<br>8.5<br>9.4<br>11.3<br>11.8<br>10.5<br>12.6<br>13.2<br>15.2<br>13.9<br>15.5<br>19.4                                | 9.2<br>9.8<br>11.8<br>12.3<br>10.0<br>11.1<br>13.3<br>13.9<br>12.3<br>14.8<br>15.5<br>17.9<br>                                     |                                     |      |
| 2"               | 16x20x2           16x24x2           16x25x2           18x18x2           18x20x2           18x24x2           18x25x2           20x20x2           20x24x2           20x25x2           24x24x2           16x25x4           16x20x4           16x20x4           16x25x4           18x24x4 | 14.50<br>15.50<br>15.38<br>15.50<br>17.75<br>17.50<br>17.38<br>17.50<br>19.50<br>19.38<br>19.50<br>23.38<br>19.50<br>23.38<br>11.38<br>15.50<br>15.50<br>17.38 | 19.50<br>19.50<br>23.38<br>24.50<br>17.75<br>19.50<br>23.38<br>24.50<br>19.50<br>23.38<br>24.50<br>23.38<br>24.50<br>23.38<br>24.50<br>23.38<br>24.50<br>23.38                                                                        | 1.75  | 1040<br>1110<br>1335<br>1390<br>1125<br>1250<br>1500<br>1565<br>1390<br>1670<br>1740<br>2000<br>1000<br>1110<br>1390<br>1500                                                                                                                                        | 0.23                                | 0.19 | 7.8<br>8.3<br>10.0<br>10.5<br>8.5<br>9.4<br>11.3<br>11.8<br>10.5<br>12.6<br>13.2<br>15.2<br>13.9<br>15.5<br>19.4<br>21.0                        | 9.2<br>9.8<br>11.8<br>12.3<br>10.0<br>11.1<br>13.3<br>13.9<br>12.3<br>14.8<br>15.5<br>17.9<br>16.3<br>18.2<br>22.8<br>24.7         | 9                                   | 15   |
|                  | 16x20x2           16x24x2           16x25x2           18x18x2           18x20x2           18x24x2           18x24x2           20x20x2           20x20x2           20x25x2           24x24x2           16x25x4           16x20x4           16x25x4           18x24x4           20x20x2 | 14.50<br>15.50<br>15.38<br>15.50<br>17.75<br>17.50<br>17.38<br>17.50<br>19.50<br>19.50<br>19.38<br>19.50<br>23.38<br>11.38<br>15.50<br>15.50<br>17.38<br>19.50 | 19.50<br>19.50<br>23.38<br>24.50<br>17.75<br>19.50<br>23.38<br>24.50<br>19.50<br>23.38<br>24.50<br>23.38<br>24.50<br>23.38<br>24.50<br>23.38<br>19.50<br>24.50<br>24.50<br>23.38<br>19.50                                             |       | 1040           1110           1335           1390           1125           1250           1500           1565           1390           1670           1740           2000           1000           1110           1390           1500           1390           1500 |                                     |      | 7.8<br>8.3<br>10.0<br>10.5<br>8.5<br>9.4<br>11.3<br>11.8<br>10.5<br>12.6<br>13.2<br>15.2<br>13.9<br>15.5<br>19.4<br>21.0<br>19.5                | 9.2<br>9.8<br>11.8<br>12.3<br>10.0<br>11.1<br>13.3<br>13.9<br>12.3<br>14.8<br>15.5<br>17.9<br>16.3<br>18.2<br>22.8<br>24.7<br>22.9 |                                     |      |
|                  | 16x20x2           16x24x2           16x25x2           18x18x2           18x20x2           18x24x2           18x25x2           20x20x2           20x24x2           20x25x2           24x24x2           16x25x4           16x20x4           16x20x4           16x25x4           18x24x4 | 14.50<br>15.50<br>15.38<br>15.50<br>17.75<br>17.50<br>17.38<br>17.50<br>19.50<br>19.38<br>19.50<br>23.38<br>19.50<br>23.38<br>11.38<br>15.50<br>15.50<br>17.38 | 19.50<br>19.50<br>23.38<br>24.50<br>17.75<br>19.50<br>23.38<br>24.50<br>19.50<br>23.38<br>24.50<br>23.38<br>24.50<br>23.38<br>24.50<br>23.38<br>24.50<br>23.38                                                                        |       | 1040<br>1110<br>1335<br>1390<br>1125<br>1250<br>1500<br>1565<br>1390<br>1670<br>1740<br>2000<br>1000<br>1110<br>1390<br>1500                                                                                                                                        |                                     |      | 7.8<br>8.3<br>10.0<br>10.5<br>8.5<br>9.4<br>11.3<br>11.8<br>10.5<br>12.6<br>13.2<br>15.2<br>13.9<br>15.5<br>19.4<br>21.0                        | 9.2<br>9.8<br>11.8<br>12.3<br>10.0<br>11.1<br>13.3<br>13.9<br>12.3<br>14.8<br>15.5<br>17.9<br>16.3<br>18.2<br>22.8<br>24.7         |                                     |      |

Notes:

2" & 4" deep filters are rated at 500 fpm and 1" deep filters are rated at 300 fpm.
More sizes are available. Please consult Pamlico Portal or contact customer service at customerservice@pamlico-air.com.
Performance data is based on ASHRAE Test Standards 52.2 – 2017.