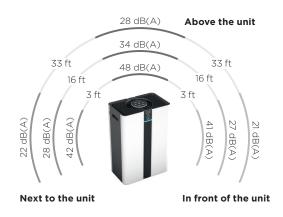

### SOUND OUTPUT

Noise level at various distances and directions at fan speed level 3.