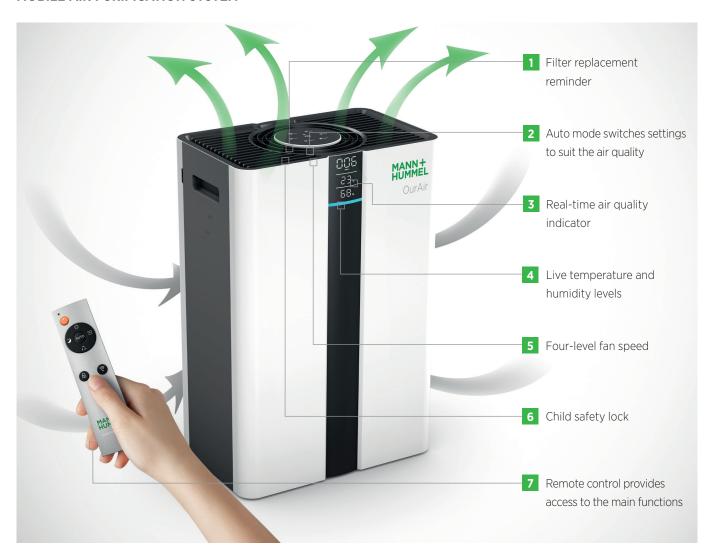

## **MOBILE AIR PURIFICATION SYSTEM**

## **HEPA TECHNOLOGY**

OurAir SQ 500 features an H14 HEPA¹ filter that is individually tested for assured, reliable performance. The HEPA uses a new multi-layered ePTFE membrane, which delivers high filtration efficiency with an extremely low resistance. This low resistance minimizes both the energy consumption and the noise output of the system – to provide cost effective air cleaning with minimal disturbance.