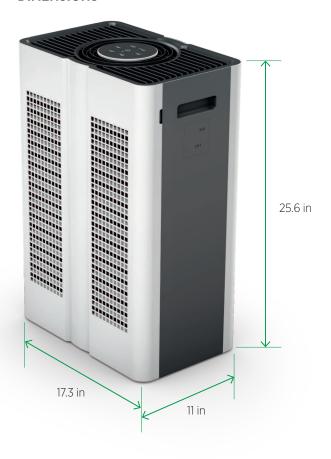

## **DIMENSIONS**

## **PERFORMANCE DATA**

| TECHNICAL DATA                                   | OURAIR SQ 500                                                                  |
|--------------------------------------------------|--------------------------------------------------------------------------------|
| $\textbf{Dimensions} \; (L \; X \; W \; X \; H)$ | 17.3 x 11 x 25.6 in                                                            |
| Recommended Room Size                            | ~ 430 sq ft                                                                    |
| Net Weight (with filter)                         | 25 lbs                                                                         |
| Cabinet Material                                 | ABS plastic                                                                    |
| Max. Power Consumption                           | 85 W                                                                           |
| Air Flow Rate                                    | Max. 295 CFM                                                                   |
| Air Exchange Rate                                | - 5 times/hour (430 sq ft room), - 6 times/hour (375 sq ft room)               |
| Filtration Efficiency                            | H14 <sup>1</sup> (captures > 99.995% of viruses, bacteria and micro-organisms) |